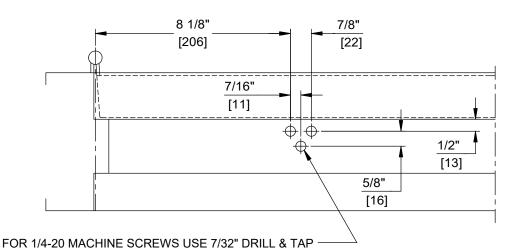

## NOTES:

- 1. DO NOT SCALE DRAWING.
- 2. DIMENSIONS ARE IN INCHES/(MM).
- 3. LEFT HAND DOOR SHOWN.
- 4. CAUTION: SEX NUTS ARE REQUIRED FOR ATTACHMENT OF COMPONENTS TO UNREINFORCED DOORS AND TO WOOD OR PLASTIC FACED COMPOSITE TYPE FIRE DOORS, UNLESS AN ALTERNATIVE METHOD IS IDENTIFIED IN THE INDIVIDUAL DOOR MANUFACTURER'S LISTINGS.
- 5. MAX. OPENING IS 180°
- 6. OPTIONAL DPK FASTENERS (DPK86) FOR STEEL DOOR & FRAME ONLY.

DPK FASTENERS DRILL 1/8" PILOT HOLE

NOTES:

- 1. DO NOT SCALE DRAWING.
- 2. DIMENSIONS ARE IN INCHES/(MM).
- 3. LEFT HAND DOOR SHOWN.
- 4. CAUTION: SEX NUTS ARE REQUIRED FOR ATTACHMENT OF COMPONENTS TO UNREINFORCED DOORS AND TO WOOD OR PLASTIC FACED COMPOSITE TYPE FIRE DOORS, UNLESS AN ALTERNATIVE METHOD IS IDENTIFIED IN THE INDIVIDUAL DOOR MANUFACTURER'S LISTINGS.
- 5. MAX. OPENING IS 180°.
- 6. OPTIONAL DPK FASTENERS (DPK86) FOR STEEL DOOR & FRAME ONLY.