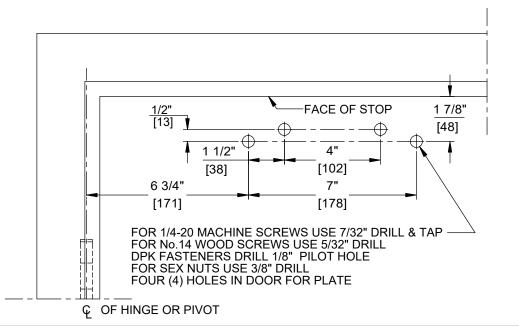

## NOTES:

- 1. DO NOT SCALE DRAWING.
- 2. DIMENSIONS ARE IN INCHES/(MM).
- 3. LEFT HAND DOOR SHOWN.
- 4. CAUTION: SEX NUTS ARE REQUIRED FOR ATTACHMENT OF COMPONENTS TO UNREINFORCED DOORS AND TO WOOD OR PLASTIC FACED COMPOSITE TYPE FIRE DOORS, UNLESS AN ALTERNATIVE METHOD IS IDENTIFIED IN THE INDIVIDUAL DOOR MANUFACTURER'S LISTINGS.
- 5. MAX. OPENING IS 180°
- 6. OPTIONAL DPK FASTENERS (DPK86) FOR STEEL DOOR & FRAME ONLY.

DPK FASTENERS DRILL 1/8" PILOT HOLE

NOTES:

- 1. DO NOT SCALE DRAWING.
- 2. DIMENSIONS ARE IN INCHES/(MM).
- 3. LEFT HAND DOOR SHOWN.
- 4. CAUTION: SEX NUTS ARE REQUIRED FOR ATTACHMENT OF COMPONENTS TO UNREINFORCED DOORS AND TO WOOD OR PLASTIC FACED COMPOSITE TYPE FIRE DOORS, UNLESS AN ALTERNATIVE METHOD IS IDENTIFIED IN THE INDIVIDUAL DOOR MANUFACTURER'S LISTINGS.
- 5. MAX. OPENING IS 180°.
- 6. OPTIONAL DPK FASTENERS (DPK86) FOR STEEL DOOR & FRAME ONLY.