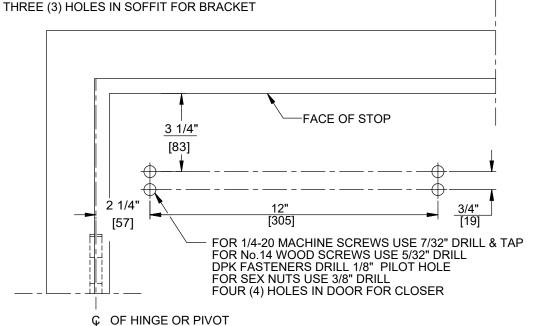

FOR No.14 WOOD SCREWS USE 5/32" DRILL DPK FASTENERS DRILL 1/8" PILOT HOLE THREE (3) HOLES IN SOFFIT FOR BRACKET