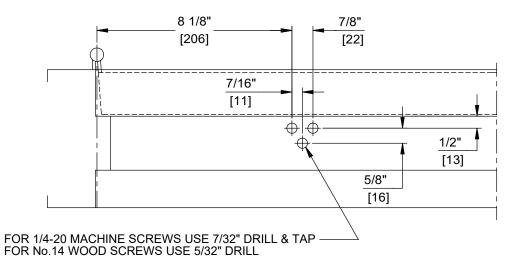

## NOTES:

- 1. DO NOT SCALE DRAWING.
- 2. DIMENSIONS ARE IN INCHES/(MM).
- 3. LEFT HAND DOOR SHOWN.
- 4. CAUTION: SEX NUTS ARE REQUIRED FOR ATTACHMENT OF COMPONENTS TO UNREINFORCED DOORS AND TO WOOD OR PLASTIC FACED COMPOSITE TYPE FIRE DOORS, UNLESS AN ALTERNATIVE METHOD IS IDENTIFIED IN THE INDIVIDUAL DOOR MANUFACTURER'S LISTINGS.
- 5. MAX. OPENING IS 180°
- 6. OPTIONAL DPK FASTENERS (DPK86) FOR STEEL DOOR & FRAME ONLY.

DPK FASTENERS DRILL 1/8" PILOT HOLE

NOTES:

- 1. DO NOT SCALE DRAWING.
- 2. DIMENSIONS ARE IN INCHES/(MM).
- 3. LEFT HAND DOOR SHOWN.
- 4. CAUTION: SEX NUTS ARE REQUIRED FOR ATTACHMENT OF COMPONENTS TO UNREINFORCED DOORS AND TO WOOD OR PLASTIC FACED COMPOSITE TYPE FIRE DOORS, UNLESS AN ALTERNATIVE METHOD IS IDENTIFIED IN THE INDIVIDUAL DOOR MANUFACTURER'S LISTINGS.
- 5. MAX. OPENING IS 180°.
- 6. OPTIONAL DPK FASTENERS (DPK86) FOR STEEL DOOR & FRAME ONLY.